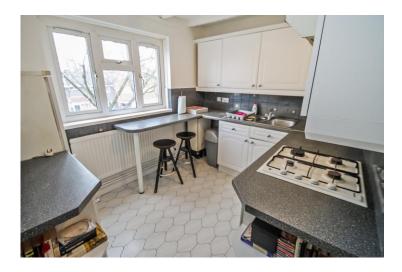

## Accommodation

The accommodation briefly comprises a secure entry phone operated communal entrance with stairs up to the first floor. The flats entrance hallway has doors to all rooms; bedroom, bathroom, lounge, an arch to the kitchen and there are two large storage cupboards. The kitchen is fitted with wall and base level units, an integral 4 ring gas hob with integral electric oven and an overhead extractor hood, plumbing for a washing machine and space for a fridge/ freezer. The bathroom comprises a three piece white suite, part tiled walls and tiled flooring.