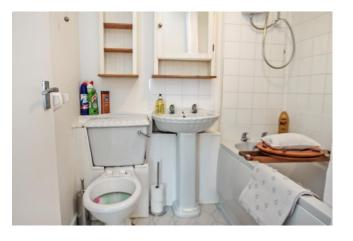

## Accommodation

The accommodation briefly comprises a secure entry phone operated communal entrance with stairs up to the first floor. The flats entrance hallway has doors to all rooms; bedroom, bathroom, lounge, an arch to the kitchen and there are two large storage cupboards. The kitchen is fitted with wall and base level units, an integral 4 ring gas hob with integral electric oven and an overhead extractor hood, plumbing for a washing machine and space for a fridge/ freezer. The bathroom comprises a three piece white suite, part tiled walls and tiled flooring.