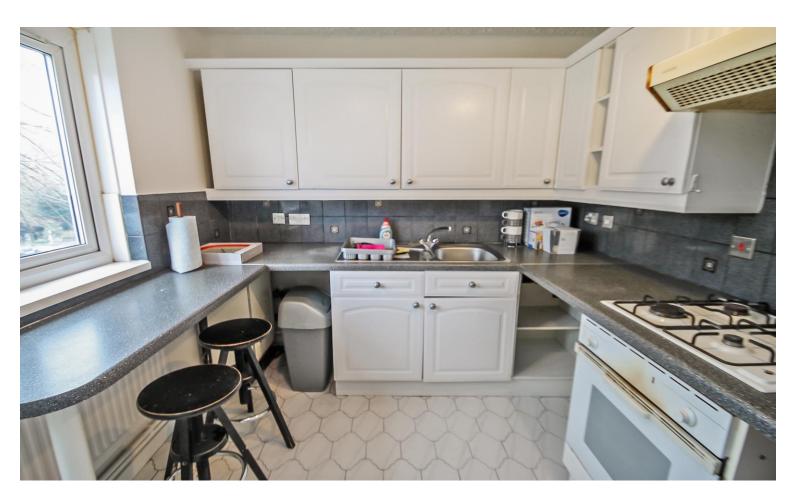

## Accommodation

The accommodation briefly comprises a secure entry phone operated communal entrance with stairs up to the first floor. The flats entrance hallway has doors to all rooms; bedroom, bathroom, lounge, an arch to the kitchen and there are two large storage cupboards. The kitchen is fitted with wall and base level units, an integral 4 ring gas hob with integral electric oven and an overhead extractor hood, plumbing for a washing machine and space for a fridge/ freezer. The bathroom comprises a three piece white suite, part tiled walls and tiled flooring.