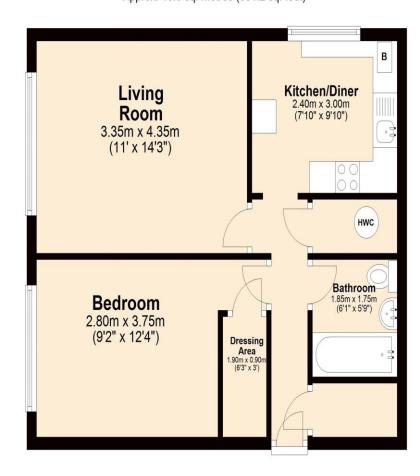

#### **First Floor Flat**

Approx. 46.6 sq. metres (501.2 sq. feet)

Total area: approx. 46.6 sq. metres (501.2 sq. feet)

This plan is for illustration purposes only and should be used as such by any prospective purchaser. Whilst every attempt has been made to ensure the accuracy of the floor plan contained here, measurements of doors, windows, rooms and any other items are approximate and no responsibility is taken for any error, omission or mis-statement.

## Accommodation

The accommodation briefly comprises a secure entry phone operated communal entrance with stairs up to the first floor. The flats entrance hallway has doors to all rooms; bedroom, bathroom, lounge, an arch to the kitchen and there are two large storage cupboards. The kitchen is fitted with wall and base level units, an integral 4 ring gas hob with integral electric oven and an overhead extractor hood, plumbing for a washing machine and space for a fridge/ freezer. The bathroom comprises a three piece white suite, part tiled walls and tiled flooring.