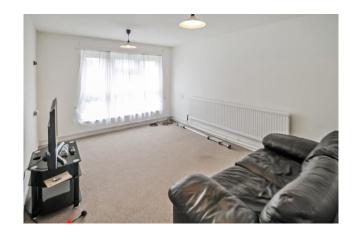

## Accommodation

The accommodation briefly comprises a secure entry phone operated communal entrance with stairs up to the first floor. The flats entrance hallway has doors to all rooms; bedroom, bathroom, lounge, an arch to the kitchen and there are two large storage cupboards. The kitchen is fitted with wall and base level units, an integral 4 ring gas hob with integral electric oven and an overhead extractor hood, plumbing for a washing machine and space for a fridge/ freezer. The bathroom comprises a three piece white suite, part tiled walls and tiled flooring.